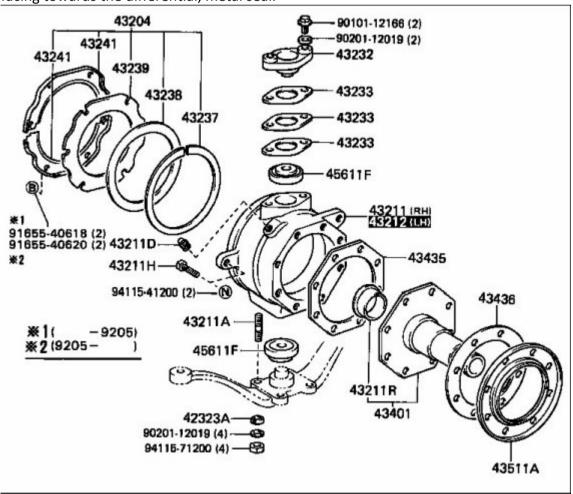

## **Front Axle Rebuild Cheat Sheet**

Caliper bolts, 90 lb-ft

Drive flange nuts, 26 lb-ft

Wheel bearing preload, 43 lb-ft, twist hub, 43 lb-ft, back off.

Rotational pre-load, 2.9-5.7 kg.

Wheel brg LOCK NUT, 47 lb-ft.

Trunion bearing caps, 71 lb-ft.

Steering arms, 71 lb-ft.

Steering knuckle preload, 2.5-4.5 kg.

Tie rod end nuts, 67 lb-ft.

Spindle bolts, 34 lb-ft.

ABS sensor bolt, 13 lb-ft.

Steel wheel and alloy wheel with conical seat lug nuts, 109 lb-ft.

Late alloy wheel with shank nuts, 76 lb-ft.

Starting with closest to the center of the truck, the order is felt seal, rubber seal with ridge facing towards the differential, metal seal.